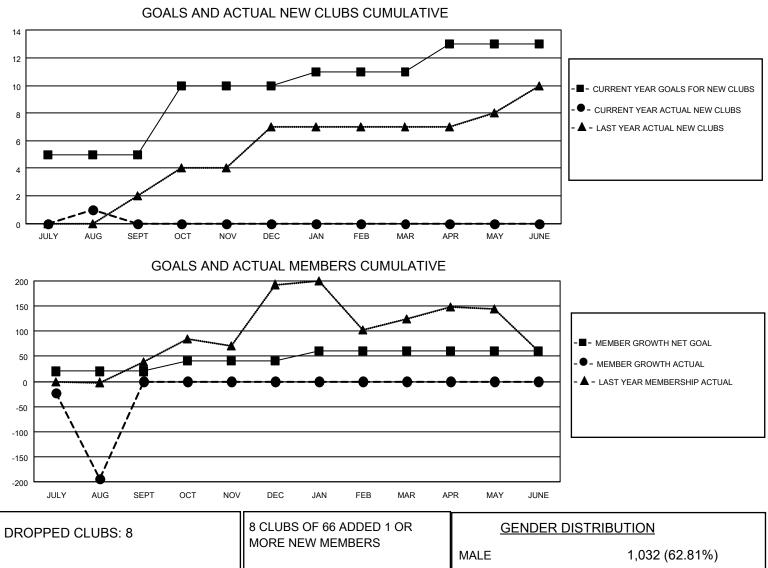

## LOCATION INDIA

District 321B2

Results as of: 8/31/2021

| Clubs                 |               |           |               | Members               |                        |                         |                                                    |
|-----------------------|---------------|-----------|---------------|-----------------------|------------------------|-------------------------|----------------------------------------------------|
| RESULTS FOR 2021-2022 |               |           |               | RESULTS FOR 2021-2022 |                        |                         |                                                    |
| QUARTER               | NEW CLUB GOAL | NEW CLUBS | DROPPED CLUBS | QUARTER MEM           | BER GROWTH NET<br>GOAL | MEMBER GROWTH<br>ACTUAL | DROPPED<br>MEMBERS ACTUAL<br>(including transfers) |
| JULY/AUG/SEPT         | 5             | 1         | 8             | JULY/AUG/SEPT         | 20                     | 50                      | 236                                                |
| OCT/NOV/DEC           | 5             | 0         | 0             | OCT/NOV/DEC           | 20                     | 0                       | 0                                                  |
| JAN/FEB/MAR           | 1             | 0         | 0             | JAN/FEB/MAR           | 20                     | 0                       | 0                                                  |
| APR/MAY/JUNE          | 2             | 0         | 0             | APR/MAY/JUNE          | 0                      | 0                       | 0                                                  |

|                 |     | MORE NEW MEMBERS          | MALE<br>FEMALE                      | 1,032 (62.81%)<br>611 (37.19%) |
|-----------------|-----|---------------------------|-------------------------------------|--------------------------------|
| DROPPED MEMBERS |     |                           | NON BINARY<br>PREFER NOT TO ANSWER  | 0 (0.00%)<br>0 (0.00%)         |
| DECEASED        | 0   |                           |                                     | ( )                            |
| CLUB CANCELLED  | 190 | CLICK HERE FOR CUMULATIVE | TOTAL FAMILY UNIT MEMBERS           | s 1,109                        |
| OTHER           | 46  | MEMBERSHIP DATA           |                                     |                                |
| TOTAL           | 236 |                           | FAMILY MEMBERS PAYING HALF DUES 642 |                                |
|                 |     |                           |                                     |                                |